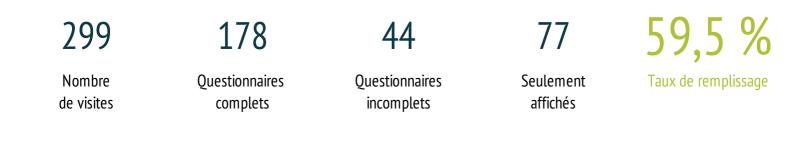

# Informations générales

|          | Titre du sondage         | European Bible School survey : Healthy and Biblical view on sexuality |
|----------|--------------------------|-----------------------------------------------------------------------|
|          | Auteur                   | thierry fender                                                        |
| â        | Langue du questionnaire  | Anglais                                                               |
| P        | L'adresse URL du sondage | https://www.survio.com/survey/d/C8P6Q3V4B8Q7K7H4B                     |
| <b>1</b> | Première réponse         | 30-03-2017                                                            |
|          | Dernière réponse         | 08-05-2017                                                            |
|          | Durée                    | 40 jours                                                              |

# Statistique de visites