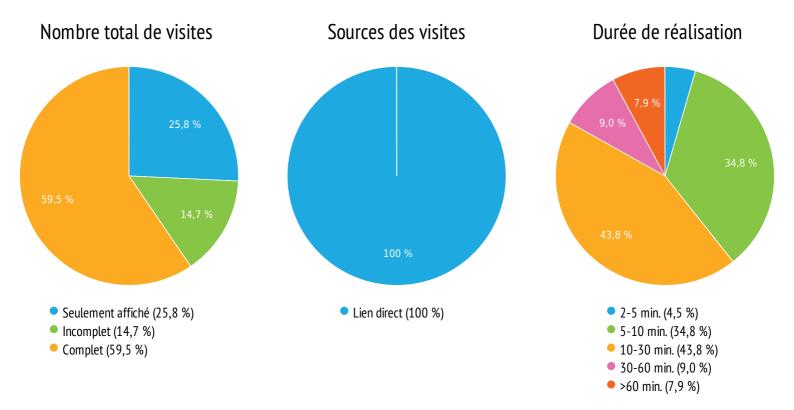

---------------------------------------|
|          | Auteur                   | thierry fender                                                        |
| â        | Langue du questionnaire  | Anglais                                                               |
| P        | L'adresse URL du sondage | https://www.survio.com/survey/d/C8P6Q3V4B8Q7K7H4B                     |
| <b>1</b> | Première réponse         | 30-03-2017                                                            |
|          | Dernière réponse         | 08-05-2017                                                            |
|          | Durée                    | 40 jours                                                              |



# Statistique de visites



### Historique des visites (30-03-2017 - 08-05-2017)







# Filtres selon

| Réponses         Question n° 3. "You are:"         Que les réponses: