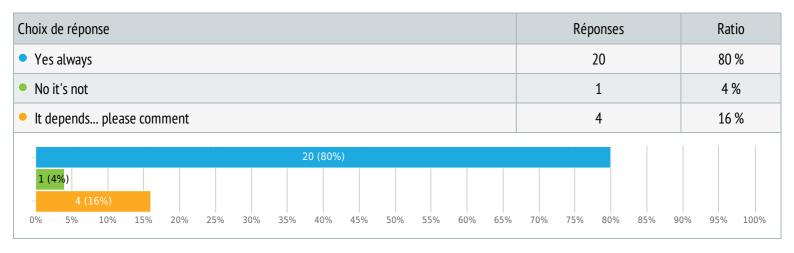

# 23. Do you believe that homosexuality is a sin?

Choix unique, Nombre de répondants 25x, sans réponse 1x

- Acting: yes Attraction: no
- homosexual behavior is a sin, but having homosexual temptations is not.
- It is more sorrow of the soul reflecting how far is this soul from God.
- The homosexual "orientation" in itself is not, the act of homosexual activity/fantasy is.