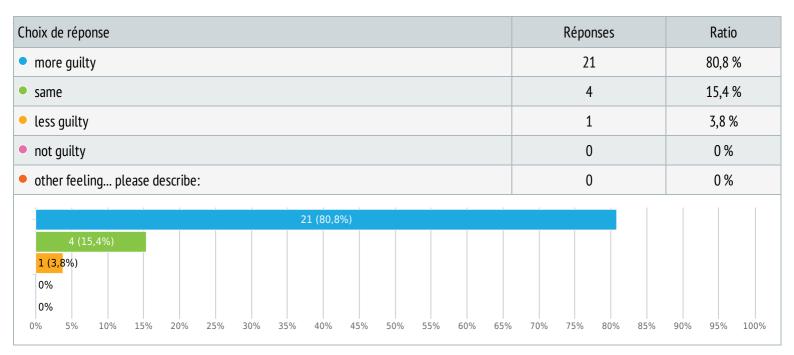

# 25. Do you feel more guilty and ashamed in the area of sexual sins than about other sins?

Choix unique, Nombre de répondants 26x, sans réponse Ox