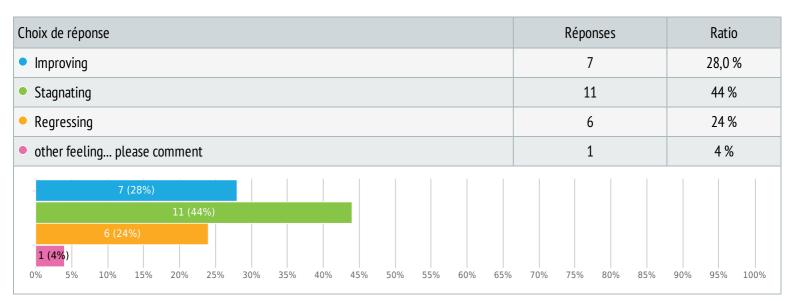

# 20. Do you feel like at this time you are improving in your purity or regressing?

Choix unique, Nombre de répondants 25x, sans réponse 1x

It's depend the period