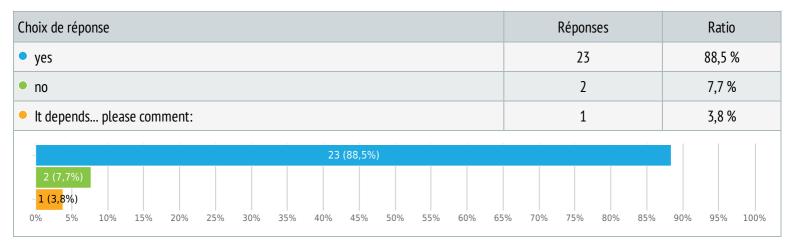

# 17. Do you believe in being "pure" (not having sex) before marriage?

Choix unique, Nombre de répondants 26x, sans réponse Ox

• ... on relationship with God.