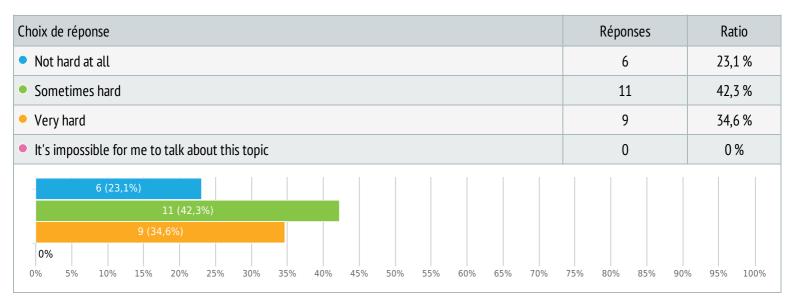

## 24. Do you find it hard to talk about your sexuality with your friends in the church?

Choix unique, Nombre de répondants 26x, sans réponse Ox