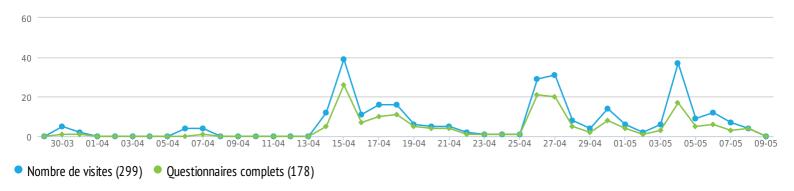

-----------------------------------------|
|          | Auteur                   | thierry fender                                                        |
| â        | Langue du questionnaire  | Anglais                                                               |
| P        | L'adresse URL du sondage | https://www.survio.com/survey/d/C8P6Q3V4B8Q7K7H4B                     |
| <b>1</b> | Première réponse         | 30-03-2017                                                            |
|          | Dernière réponse         | 08-05-2017                                                            |
|          | Durée                    | 40 jours                                                              |



# Statistique de visites



### Historique des visites (30-03-2017 - 08-05-2017)







# Filtres selon

| Réponses         Question n° 3. "You are:"         Que les réponses: